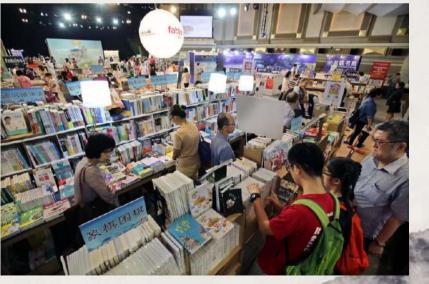

### Reinventing existing events - Singapore Book Fair

- 34<sup>th</sup> year running
- Reinvented event to counter challenges of rising costs and declining visitors
- Led to increase in visitorship to >180,000