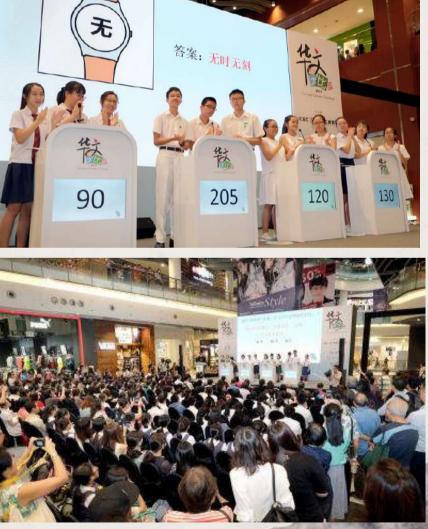

#### - National Chinese Challenge

- Promotes learning of Chinese and appreciation of culture
- 6<sup>th</sup> year running
- About 2000 students participated in preliminary round

SP)