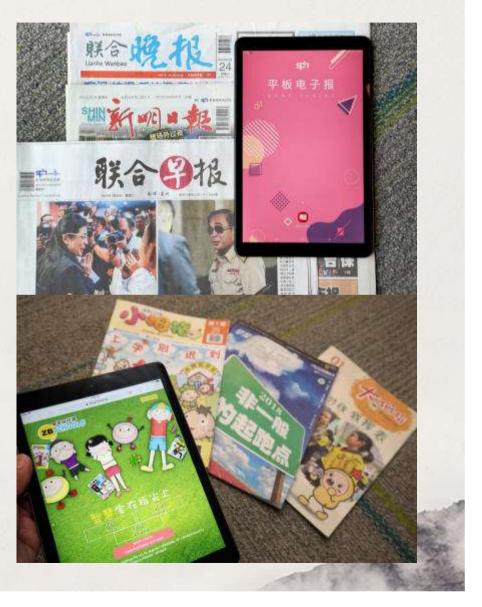

### **About Chinese Media Group**

- Lianhe Zaobao, Lianhe Wanbao and Shin Min Daily News
- Zaobao.sg and Zaobao.com
- 4 student newspapers and digital portal - zbCOMMA, Thumbs Up, Thumbs Up Junior and Thumbs Up Little Junior
- 2 radio stations UFM100.3 and 963HaoFM
- Entertainment magazine U-Weekly.